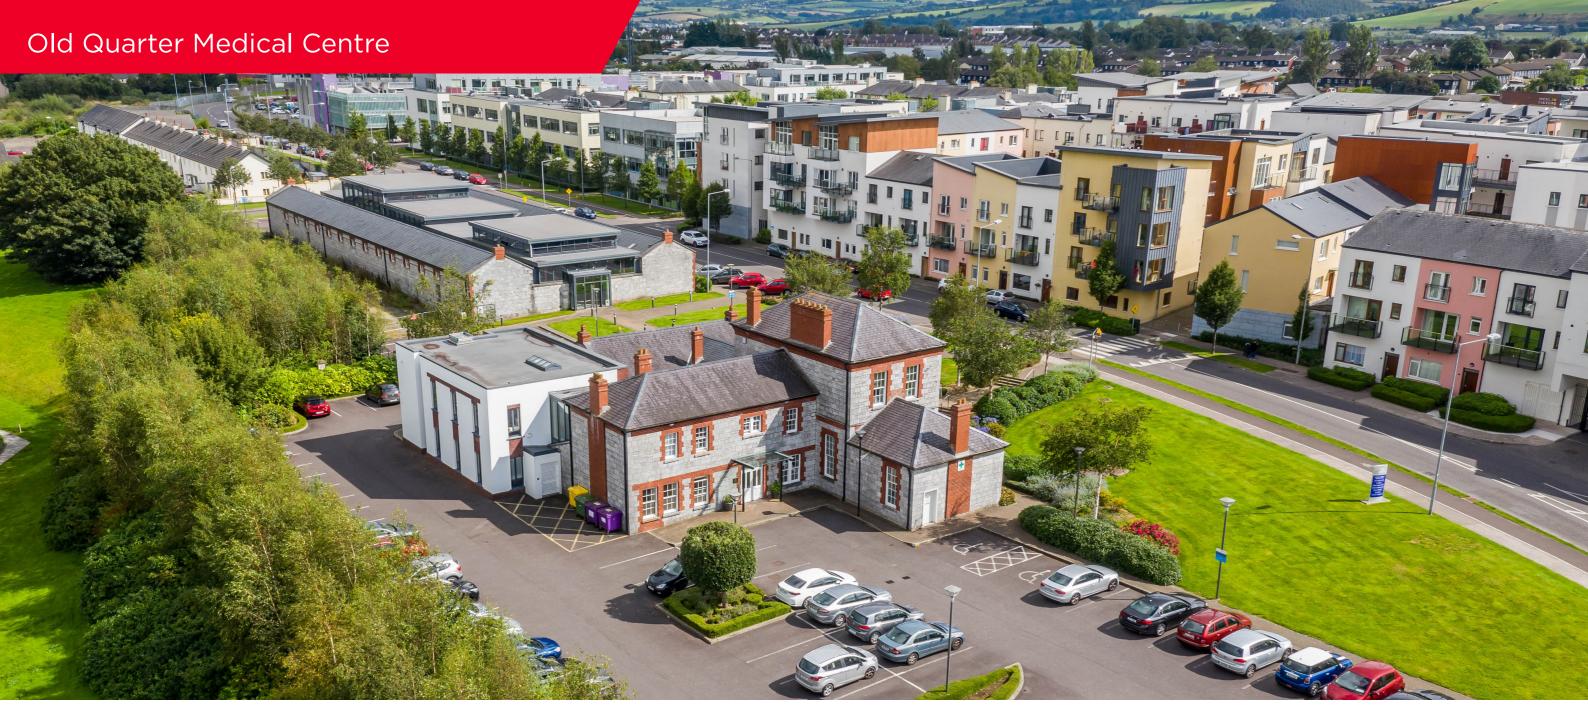

# **Old Quarter Medical Centre**

The Old Quarter Medical Centre provides the rare opportunity of leasing a turn key GP surgery in an established medical centre. The building extends to approx. 7,435 sq ft in total and extends over ground, first and second floor. There is passenger lift access available to the upper floors. The GP surgery extends to approx. 2,131 sq ft and is arranged over ground and first floor. The reception, seating area and consulting rooms are located at ground floor level. The storage room and administrations offices are located at first floor level.

The medical centre is an attractive stone heritage building that has been extended to provide for modern accommodation. Other occupiers in the centre include Life Pharmacy and the Cork Dental Clinic. Surface parking is located surrounding the building.

# Location

The centre is strategically located within 2 minutes walk of Barrack Square office campus including over 1,000 staff in VM Ware, Westfield Shopping Centre which is anchored by Dunnes Stores, The Carraig Centre, Old Quarter housing estate and over 200 apartments at The Crescent and The Quadrants.