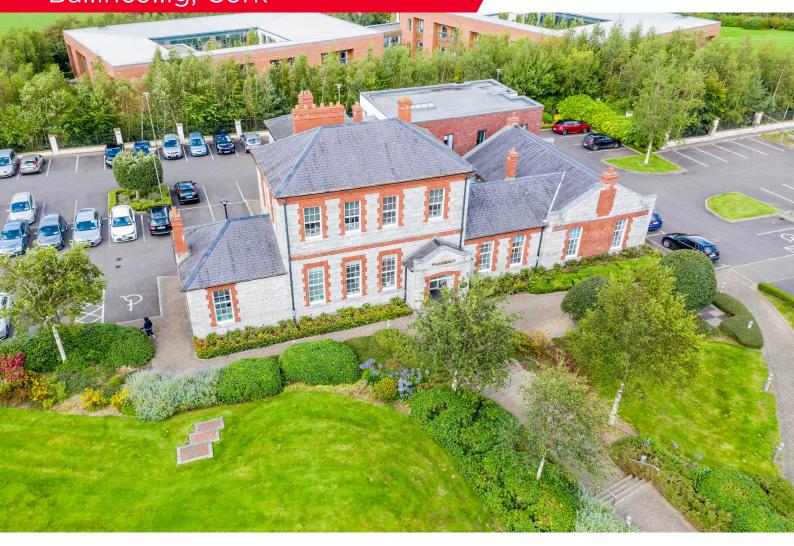

# TO LET

GP Practice Old Quarter Medical Centre, Ballincollig, Cork

Turn Key Medical Surgery 188.66 Sq M GIA (2,131 sq ft) approx.

# **Old Quarter Medical Centre**

The Old Quarter Medical Centre provides the rare opportunity of leasing a turn key GP surgery in an established medical centre. The building extends to approx. 7,435 sq ft in total and extends over ground, first and second floor. There is passenger lift access available to the upper floors. The GP surgery extends to approx. 2,131 sq ft and is arranged over ground and first floor. The reception, seating area and consulting rooms are located at ground floor level. The storage room and administrations offices are located at first floor level.

The medical centre is an attractive stone heritage building that has been extended to provide for modern accommodation. Other occupiers in the centre include Life Pharmacy and the Cork Dental Clinic. Surface parking is located surrounding the building.