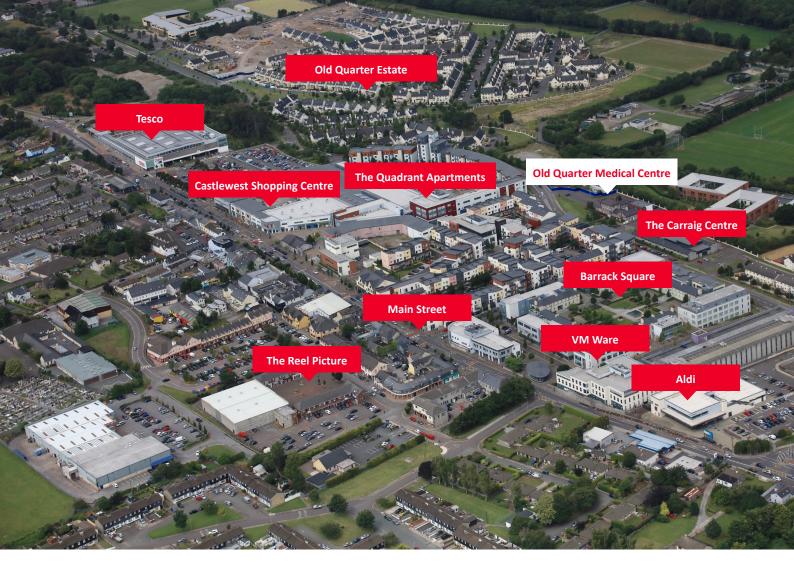

# Location

The centre is strategically located within 2 minutes walk of Barrack Square office campus including over 1,000 staff in VM Ware, Westfield Shopping Centre which is anchored by Dunnes Stores, The Carraig Centre, Old Quarter housing estate and over 200 apartments at The Crescent and The Quadrants.

Ballincollig is one of Cork's fastest growing towns with on-going extensive residential development. The local population has now grown to in excess of 20,000 persons and Ballincollig is now located within the city council.